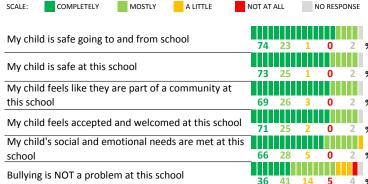

# **SCHOOL SAFETY**

How much do you agree with the following statements about your child's school?

My School's Score

**SCHOOL COMMUNITY** 

**STRONG** 

**55** 26 **13 5** 

## How much do you agree with the following statements about your child's school? SCALE: COMPLETELY MOSTLY A LITTLE NOT AT ALL NO RESPONSE The office staff greets visitors warmly 70 24 4 **0** 1 I feel welcome when I visit the school The support staff (custodians, clerks, cafeteria staff, security) seem to care about the students The school invites me to meetings and special school