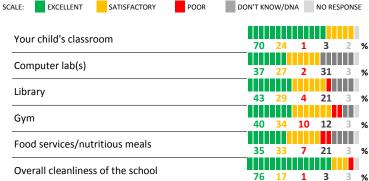

| My School's Score | 60 | STRONG |
|-------------------|----|--------|
|-------------------|----|--------|

How would you rate the quality of the following facilities at your school?