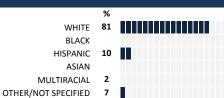

HIS REPORT**



#### **MEASURE SCORES**

## • Scores are calculated by aggregating the response items in that measure, giving more weight to those reponse items that are harder to agree with.

· Because schools are compared to other schools in the district, performance may be labeled "weak" despite having a majority of positive responses to individual items.



#### **RESPONSE RATE**

## My School's Response Rate 71%

67

- Results not reported for schools with a response rate less than 30%
- Results not reported for subgroups of less than 10; however, subgroup responses are included in school's aggregate ("All") results.
- · Response rate estimated by dividing the school's April 2014 enrollment by total number of children parents report having at the school.

## **SURVEYED PARENT RACE**



## SCHOOL RECOMMENDATION

My School's Average Score

9.4

# **SCHOOL SAFETY**

How much do you agree with the following statements about your child's school?



My School's Score

**SCHOOL COMMUNITY** 

**STRONG** 

**55** 26 **13 5** 

## How much do you agree with the following statements about your child's school? SCALE: COMPLETELY MOSTLY A LITTLE NOT AT ALL NO RESPONSE The office staff greets visitors warmly 70 24 4 **0** 1 I feel welcome when I visit the school The support staff (custodians, clerks, cafeteria staff, security) seem to care about the students The school invites me to meetings and special school



| My School's Score | 60 | STRONG |
|-------------------|----|--------|
|-------------------|----|--------|

How would you rate the quality of the following facilities at yo