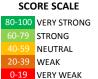

## MOUNT GREENWOOD

# MY VOICE, MY SCHOOL Parent/Guardian Survey 2014 Report

#### **HOW TO READ THIS REPORT**



#### **MEASURE SCORES**

## • Scores are calculated by aggregating the response items in that measure, giving more weight to those reponse items that are harder to agree with.

· Because schools are compared to other schools in the district, performance may be labeled "weak" despite having a majority of positive responses to individual items.



#### **RESPONSE RATE**

## My School's Response Rate 71%

67

- Results not reported for schools with a response rate less than 30%
- Results not reported for subgroups of less than 10; however, subgroup responses are included in school's aggregate ("All") results.
- · Response rate estimated by dividing the school's April 2014 enrollment by total number of children parents report having at the school.

## **SURVEYED PARENT RACE**



## SCHOOL RECOMMENDATION

My School's Average Score

9.4

# **SCHOOL SAFETY**

How much do you agree with the following statements about your child's school?



My School's Score

**SCHOOL COMMUNITY** 

**STRONG** 

**55** 26 **13 5** 

## How much do you agree with the following statements about your child's school? SCALE: COMPLETELY MOSTLY A LITTLE NOT AT